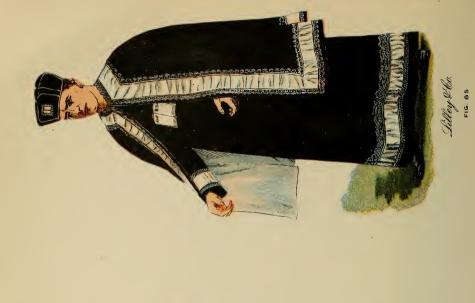

#### Robes for Attendants.

|       | First Rank—Color Blue.                                                                                                                                                                                                                      |
|-------|---------------------------------------------------------------------------------------------------------------------------------------------------------------------------------------------------------------------------------------------|
| 190   | Robes for Attendants, of cotton goods, cord and tassels; each \$ 1 28                                                                                                                                                                       |
| 191   | Robes for Attendants, of silesia, cord and tassels; each                                                                                                                                                                                    |
| 192   | Robes for Attendants, of silesia, trimmed with lace, cord and tassels; each                                                                                                                                                                 |
| 193   | Robes for Attendants, of cotton crepe, or sateen, lined throughout and trimmed, cord and tassels; each                                                                                                                                      |
| 193½  | Robes of cashmere, unlined, wide sash, flowing sleeves 3 78                                                                                                                                                                                 |
| 194   | Robes for Attendants, of cashmere, full silesia lined, border around bottom of cashmere of contrasting color edged with lace, large collar, worsted girdle and tassels; each                                                                |
| F     | or Attendant's Costumes, consisting of Armor Coat, Leggings, Helmet                                                                                                                                                                         |
|       | d and Belt, see another part of this catalogue.                                                                                                                                                                                             |
|       |                                                                                                                                                                                                                                             |
|       | Turbans for Attendants.                                                                                                                                                                                                                     |
|       | First Rank—Color Blue                                                                                                                                                                                                                       |
| 195   | Turbans for Attendants, of cotton goods correspond with Robes No. 190; each                                                                                                                                                                 |
| 196   | Turbans for Attendants, of silesia, correspond with Robes No. 191 and 192; each                                                                                                                                                             |
| 197   | Turbans for Attendants, of cotton crepe, or sateen, correspond with Robes No. 193; each                                                                                                                                                     |
| 198   | Turbans for Attendants, of cashmere, trimmed, correspond with Robes No. 194; each                                                                                                                                                           |
|       | Robes for Officers.                                                                                                                                                                                                                         |
| Chan  | he four principal officers of a Lodge—Chancellor Commander, Vice cellor, Prelate, and Master of the Work—are usually clothed in long                                                                                                        |
| Kopes | s with appropriate head-dresses.                                                                                                                                                                                                            |
|       | The Master-at-Arms should be clothed in an Armor Costume, consisting of Armor Coat, Armor Cloth Leggings, or Stockings and Sandals, Helmet, Sword, and Belt. For prices and description of these articles, see elsewhere in this Catalogue. |
|       | All of our Robes for Officers have patent fastenings, which are a great improvement over the old method of buttons and button-holes, for the reason that there are no buttons to come off or button-holes to wear out.                      |
|       | ordering less than a full set of Robes, always state for what officer                                                                                                                                                                       |
| they  | are desired.                                                                                                                                                                                                                                |
| 200   | Robe, of cotton goods, cord and tassels at waist \$ 1 25                                                                                                                                                                                    |
| 201   | Robe of silesia, cord and tassels at waist                                                                                                                                                                                                  |
| 202   | Robe, of silesia, trimmed with two rows of lace down front and around bottom of skirt, same lace on sleeves and collar; girdle and tassels at waist                                                                                         |
| 203   | Robe, of fine satteen, with yoke and falling collar, yoke lined, cord and tassels at waist                                                                                                                                                  |
| 204   | Robe, of fine satteen, lined throughout with silesia, flowing sleeves, trimmed down front with four rows of gilt gimp, single row of same gimp around edge of yoke, on sleeves and collar, cord and tassels at waist (see Plate 1, Fig. 50) |

Lilley & Co. F16.50

"We make these goods precisely as illustrated."